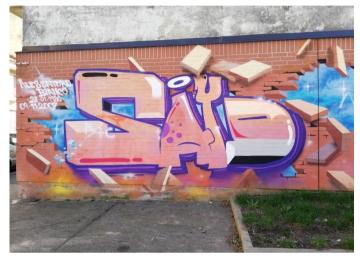

This condition report is referred to the portion of graffiti "Sayo"

| Dimensions (cm) |         |                                  |  |  |  |  |  |  |  |
|-----------------|---------|----------------------------------|--|--|--|--|--|--|--|
| Height          | Width   | Depth                            |  |  |  |  |  |  |  |
| 300             | 1000    |                                  |  |  |  |  |  |  |  |
| Country         | lta     | Italy                            |  |  |  |  |  |  |  |
| City            | Turin   |                                  |  |  |  |  |  |  |  |
| Address         |         | Via Carso<br>(De Valle's Garden) |  |  |  |  |  |  |  |
| GPS coordinates |         |                                  |  |  |  |  |  |  |  |
| Latitude        | 45°03'  | 47.5"N                           |  |  |  |  |  |  |  |
| Longitud        | e 7°38' | 7°38'15.9"E                      |  |  |  |  |  |  |  |